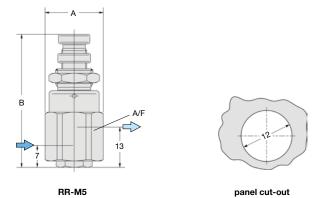

nickel-plated brass NBR/Buna-N Material Body: Elastomer:

Inner valve: stainless steel and brass

| M5 compressed air or liquids |
|------------------------------|

| Dimensions |    | Dimensions |         | Supply   | Connection | Pressure | Order  |   |
|------------|----|------------|---------|----------|------------|----------|--------|---|
| Α          | В  | A/F        | rate    | pressure | thread     | range    | number | C |
| mm         | mm | mm         | l/min*1 | max. bar | M5         | bar      |        |   |
|            |    |            |         |          |            |          |        |   |

| Pressure regulator for air |    |    |    |    | supply pressure max. 6 / 10 bar, relieving |      | RR-M5  |
|----------------------------|----|----|----|----|--------------------------------------------|------|--------|
| 19                         | 40 | 17 | 70 | 6  | M5                                         | 0.22 | RR-M5A |
| 17                         | 40 | 17 | 70 | 10 | M5                                         | 1.08 | RR-M5C |

RR-M5

| Pressure regulator for water |    |    |     |    | supply pressure max. 6 / 10 bar, non-relieving |      | RR-M5   |
|------------------------------|----|----|-----|----|------------------------------------------------|------|---------|
| 19                           | 40 | 17 | 1.2 | 6  | M5                                             | 0.22 | RR-M5AK |
| 17                           | 40 | 17 | 1.2 | 10 | M5                                             | 1.08 | RR-M5CK |