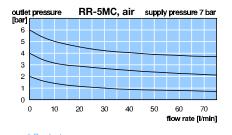

| Pressure regulator for air |    |    |    |    | supply pressure max. 6 / 10 bar, relieving |      | RR-M5  |
|----------------------------|----|----|----|----|--------------------------------------------|------|--------|
| 19                         | 40 | 17 | 70 | 6  | M5                                         | 0.22 | RR-M5A |
| 17                         | 40 | 17 | 70 | 10 | M5                                         | 1.08 | RR-M5C |