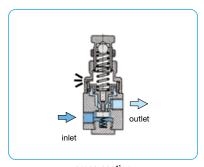

Adjustment by knurled-head screw with locknut relieving for air, non-relieving for water Relieving function

Gauge port not available

Mounting position

Temperature range 0 °C to 60 °C / 32 °F to 140 °F, for appropriately conditioned compressed air down to -30 °C / -22 °F

| Pressure regulator for air |    |    |    |    | supply pressure max. 6 / 10 bar, relieving |      | RR-M5  |
|----------------------------|----|----|----|----|--------------------------------------------|------|--------|
| 19                         | 40 | 17 | 70 | 6  | M5                                         | 0.22 | RR-M5A |
| 17                         | 40 | 17 | 70 | 10 | M5                                         | 1.08 | RR-M5C |

RR-M5

| Pressure regulator for water |    |    |     |    | supply pressure max. 6 / 10 bar, non-relieving |      | RR-M5   |
|------------------------------|----|----|-----|----|------------------------------------------------|------|---------|
| 19                           | 40 | 17 | 1.2 | 6  | M5                                             | 0.22 | RR-M5AK |
| 17                           | 40 | 17 | 1.2 | 10 | M5                                             | 1.08 | RR-M5CK |